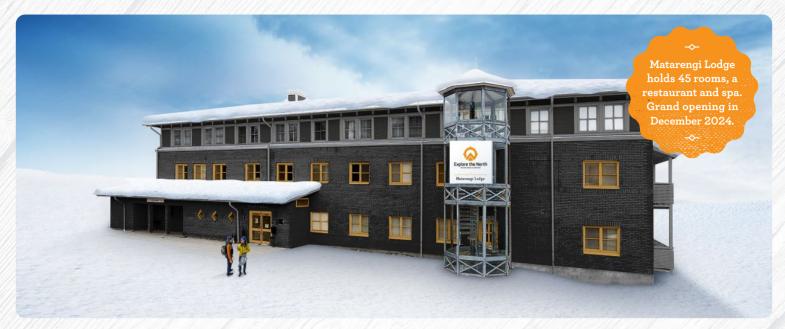

Explore the North is a company located in Swedish Lapland, working with hospitality and adventure tourism. The company currently operates six facilities: Pinetree Lodge in Särkimukka, Lapland View Lodge in Övertorneå, Arctic River Lodge in Tärendö, Grand Arctic Resort in Överkalix, Aurora Mountain Lodge in Lannavaara and our newest feature Matarengi Lodge in Övertorneå. Our next exciting adventure, Kaamos Lodge in Aavasakasa in Finland will be inaugurated in the winter of 2025.